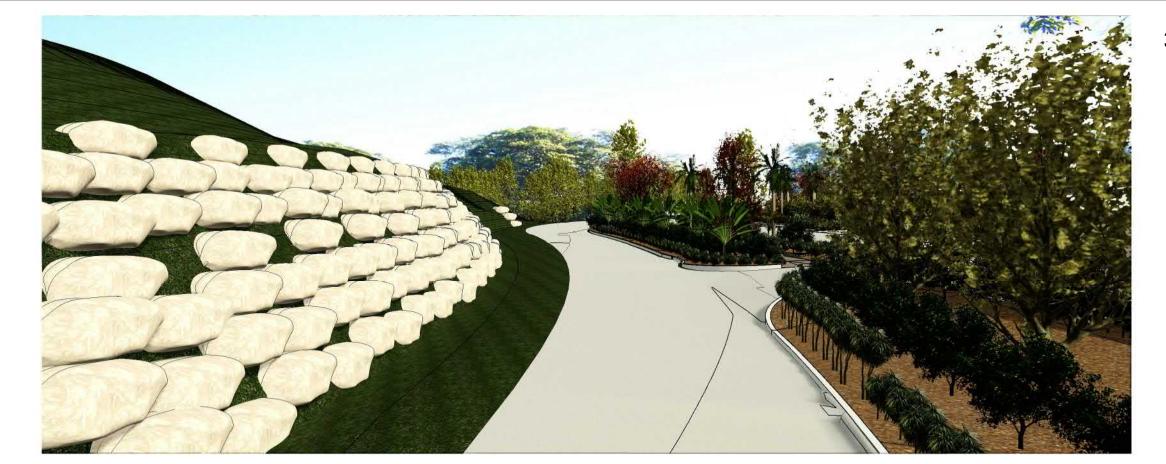

### PROPOSED COMMUNITY PROJECT

at 150 OCEANVIEW DRIVE SEASIDE

for COMMUNITY PTY LTD

| TOP  | OF  | DRI | YEWAY |
|------|-----|-----|-------|
| VIEW | s R | EAL | STIC  |

Job No #1@122 or Scale at A3 Designed MDW

WORKING DRAWINGS

Dwg No 0 463PD2 0 Drawn MDW Checked MDW