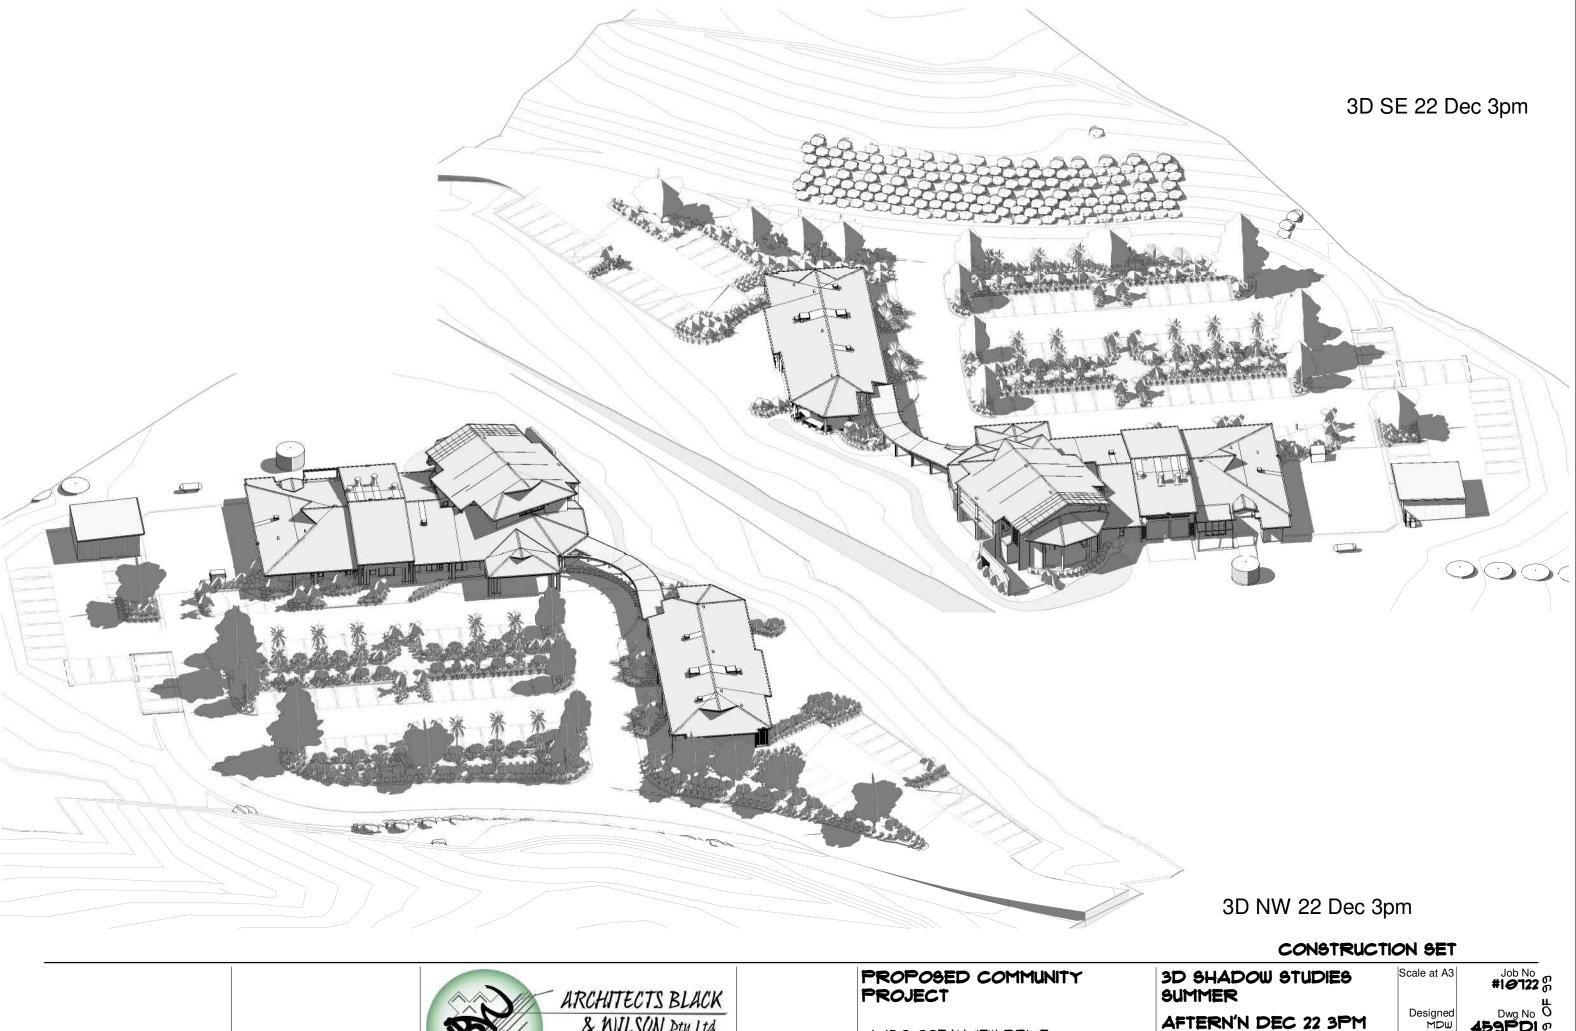

# PROPOSED COMMUNITY PROJECT

at 150 OCEANVIEW DRIVE SEASIDE

1:100 for COMMUNITY PTY LTD

| 3D SHADOW STUDIES EQUINOX |
|---------------------------|
| MORNING MAR 22 9AM        |

WORKING DRAWINGS

Job No #1@122 on Scale at A3 Dwg No O 454PDI 0 Designed MDW Drawn MDW Checked MDW

Issue Description Rev Date

Issue Description Rev Date

Revision Description

at 150 OCEANVIEW DRIVE

SEASIDE 1:100 for COMMUNITY PTY LTD

WORKING DRAWINGS

Dwg No O Designed MDW Drawn MDW WD32 Checked MDW