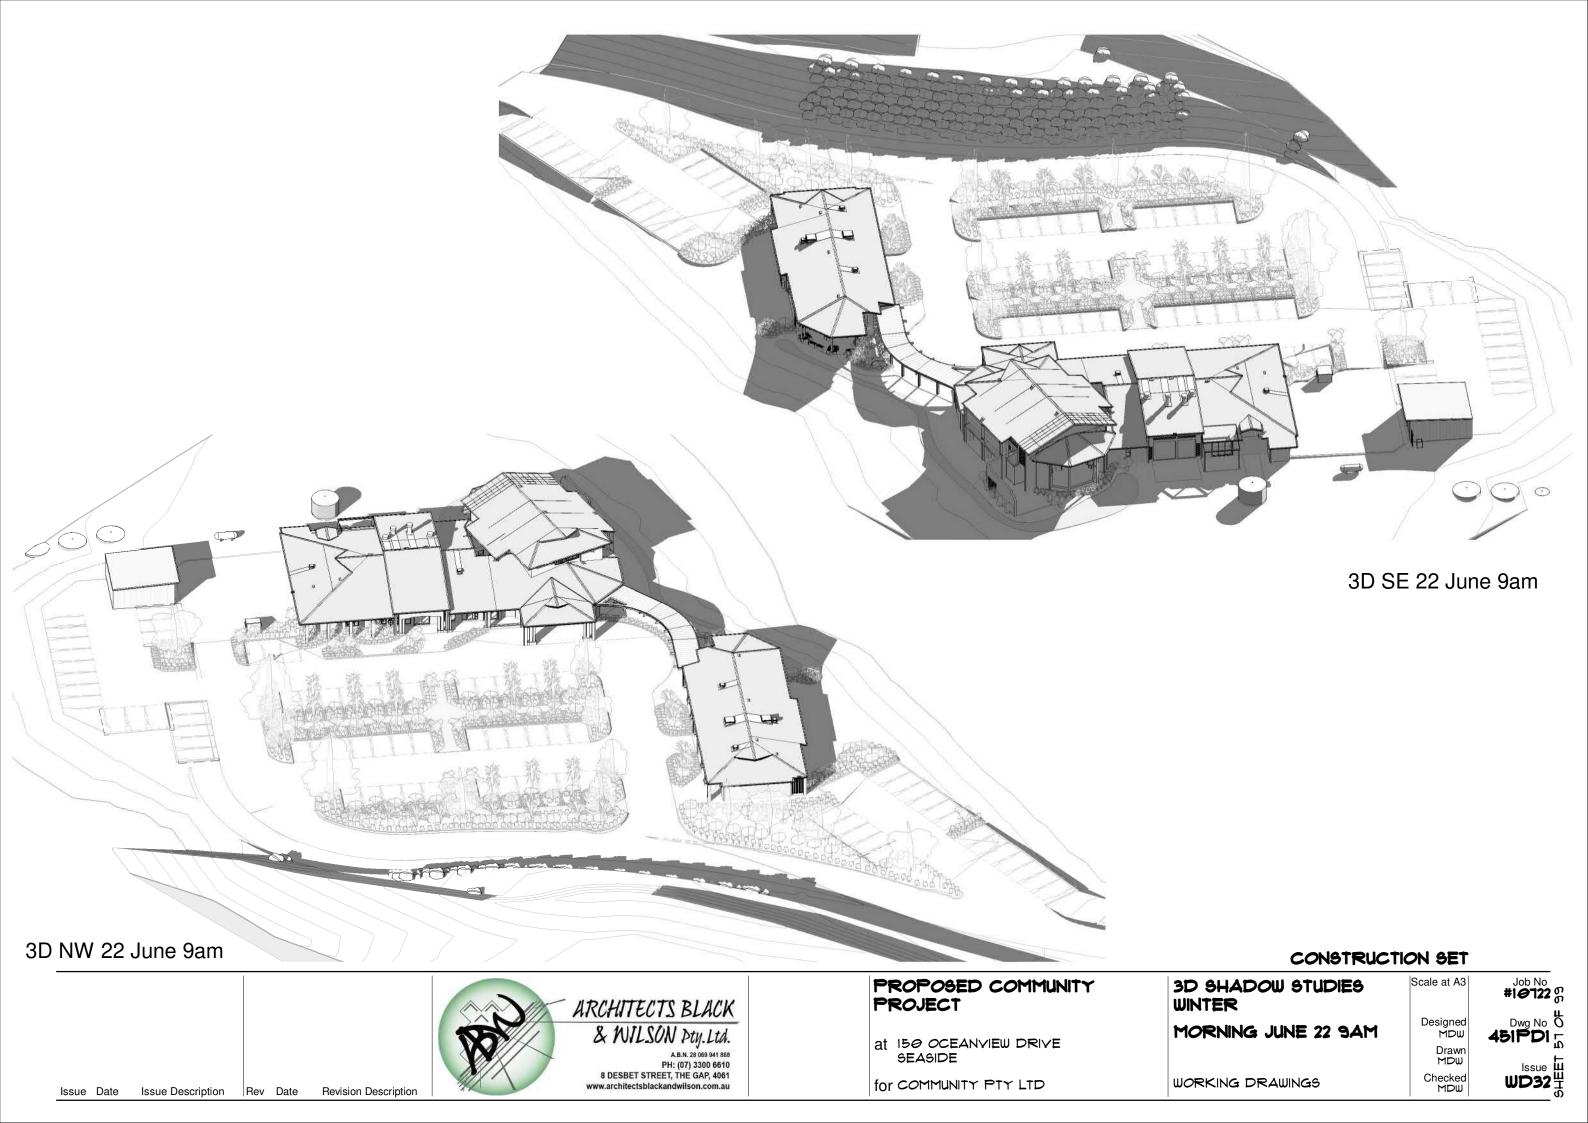

# PROPOSED COMMUNITY PROJECT

at 150 OCEANVIEW DRIVE SEASIDE

1:100 for COMMUNITY PTY LTD

| 3D SHADOW STUDIES EQUINOX |
|---------------------------|
| MORNING MAR 22 9AM        |

WORKING DRAWINGS

Job No #1@122 on Scale at A3 Dwg No O 454PDI 0 Designed MDW Drawn MDW Checked MDW

Issue Description Rev Date

Issue Description Rev Date

Revision Description

at 150 OCEANVIEW DRIVE

SEASIDE 1:100 for COMMUNITY PTY LTD

WORKING DRAWINGS

Dwg No O Designed MDW Drawn MDW WD32 Checked MDW