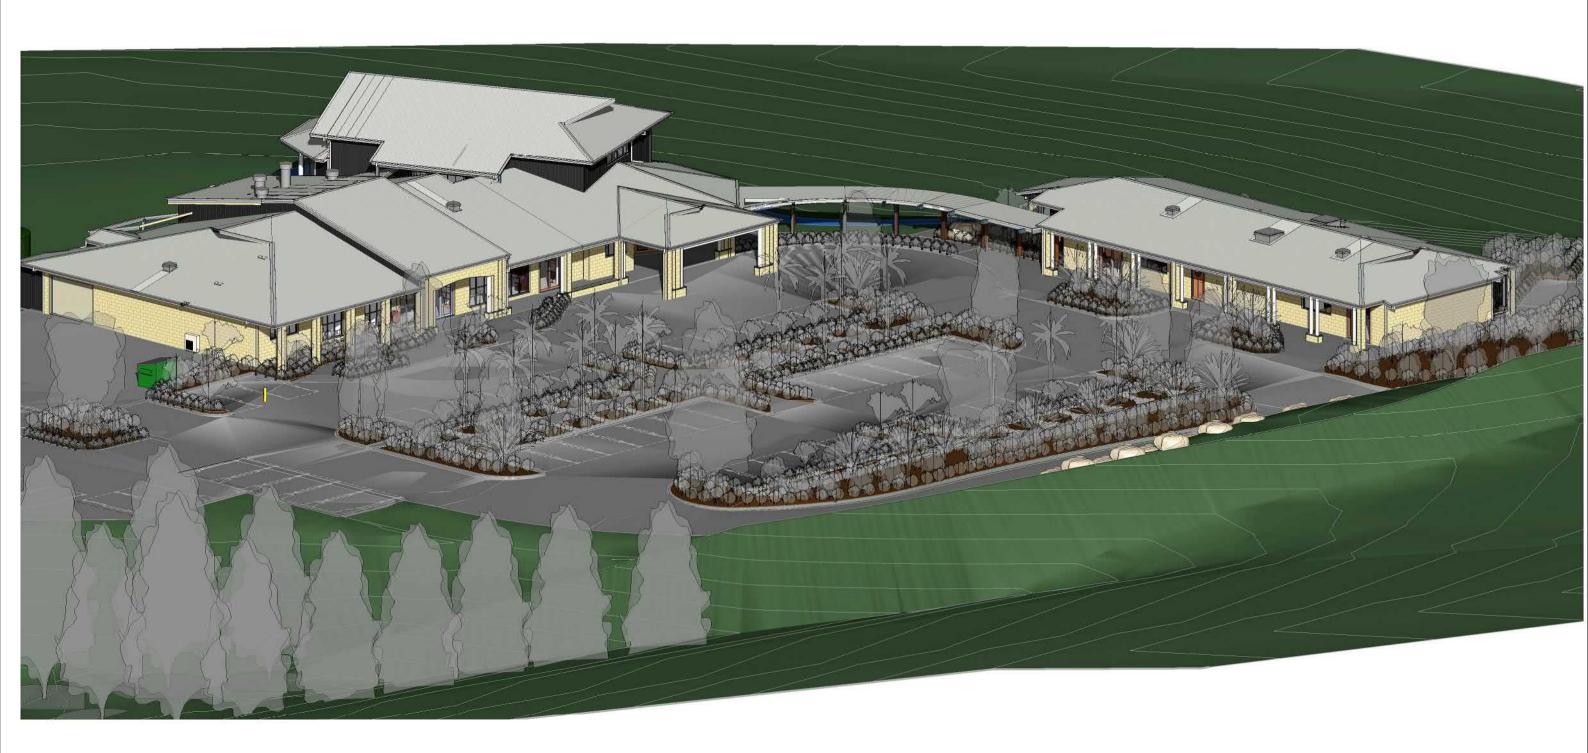

proposed axonometric NE

### CONSTRUCTION SET

| 00110111021                       |                                     |                        |                            |
|-----------------------------------|-------------------------------------|------------------------|----------------------------|
| PROPOSED COMMUNITY PROJECT        | MUNITY AXONOMETRIC NE Scale at A3 # |                        | Job No<br>#1 <b>⊘122</b> ♂ |
| at 150 OCEANVIEW DRIVE<br>SEASIDE |                                     | Designed MDW Drawn MDW | Issue <b>L</b>             |
| for COMMUNITY PTY LTD             | WORKING DRAWINGS                    | Checked<br>MDW         | WD32                       |