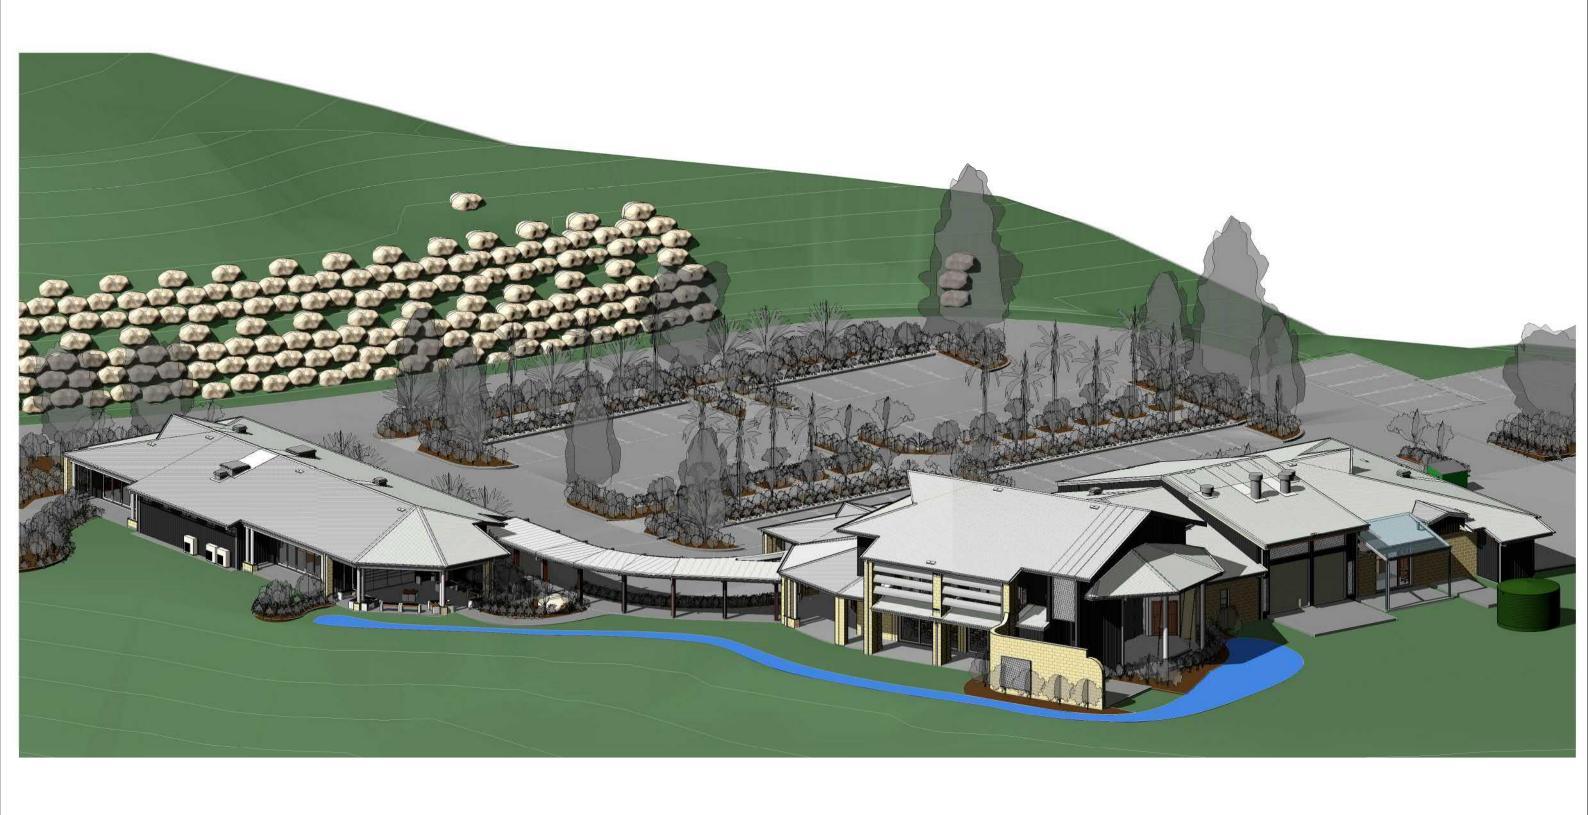

br>MDW         | WD32                       |

SKOI 00.00.00 SKETCH DESIGN Issue Description

Rev Date



PROPOSED COMMUNITY

at 150 OCEANVIEW DRIVE SEASIDE

for COMMUNITY PTY LTD

PROJECT

### CONSTRUCTION SET

ARCHITECTS BLACK & WILSON Pty. Ltd.

A.B.N. 28 069 941 868
PH: (07) 3300 6610
8 DESBET STREET, THE GAP, 4061

SKOI 00.00.00 SKETCH DESIGN

Issue Date Issue Description Rev Date Revision Description

#1**0122** 00 Scale at A3 AXONOMETRIC NW 412**PD3**  $\frac{\pi}{V}$ Designed MDW Drawn MDW WD32 Checked MDW WORKING DRAWINGS





PROJECT at 150 OCEANVIEW DRIVE SEASIDE

PROPOSED COMMUNITY

for COMMUNITY PTY LTD

#1**0122** % Scale at A3 AXONOMETRIC SE Dwg No 0 Designed MDW Drawn MDW WD32 Checked MDW WORKING DRAWINGS

SKOI 00.00.00 SKETCH DESIGN

Issue Date Issue Description Rev Date





9K01 00.00.00 9KETCH DE9IGN Issue Description

Rev Date Revision Description



PROPOSED COMMUNITY

at 150 OCEANVIEW DRIVE SEASIDE

for COMMUNITY PTY LTD

PROJECT

#### CONSTRUCTION SET



| 55/10/1/45/115/1/52/ |                |                            |
|----------------------|----------------|----------------------------|
| AXONOMETRIC NE       | Scale at A3    | Job No<br>#1 <b>0722</b> % |
| Culawal              | Designed MDW   | Dwg No 5                   |
|                      | Drawn<br>MDW   | ÷                          |
| WORKING DRAWINGS     | Checked<br>MDW |                            |





PROPOSED COMMUNITY PROJECT

at 150 OCEANVIEW DRIVE SEASIDE

for COMMUNITY PTY LTD

AXONOMETRIC NW CUTAWAY

Scale at A3 Designed MDW

Dwg No O Drawn MDW 

Checked MDW WORKING DR