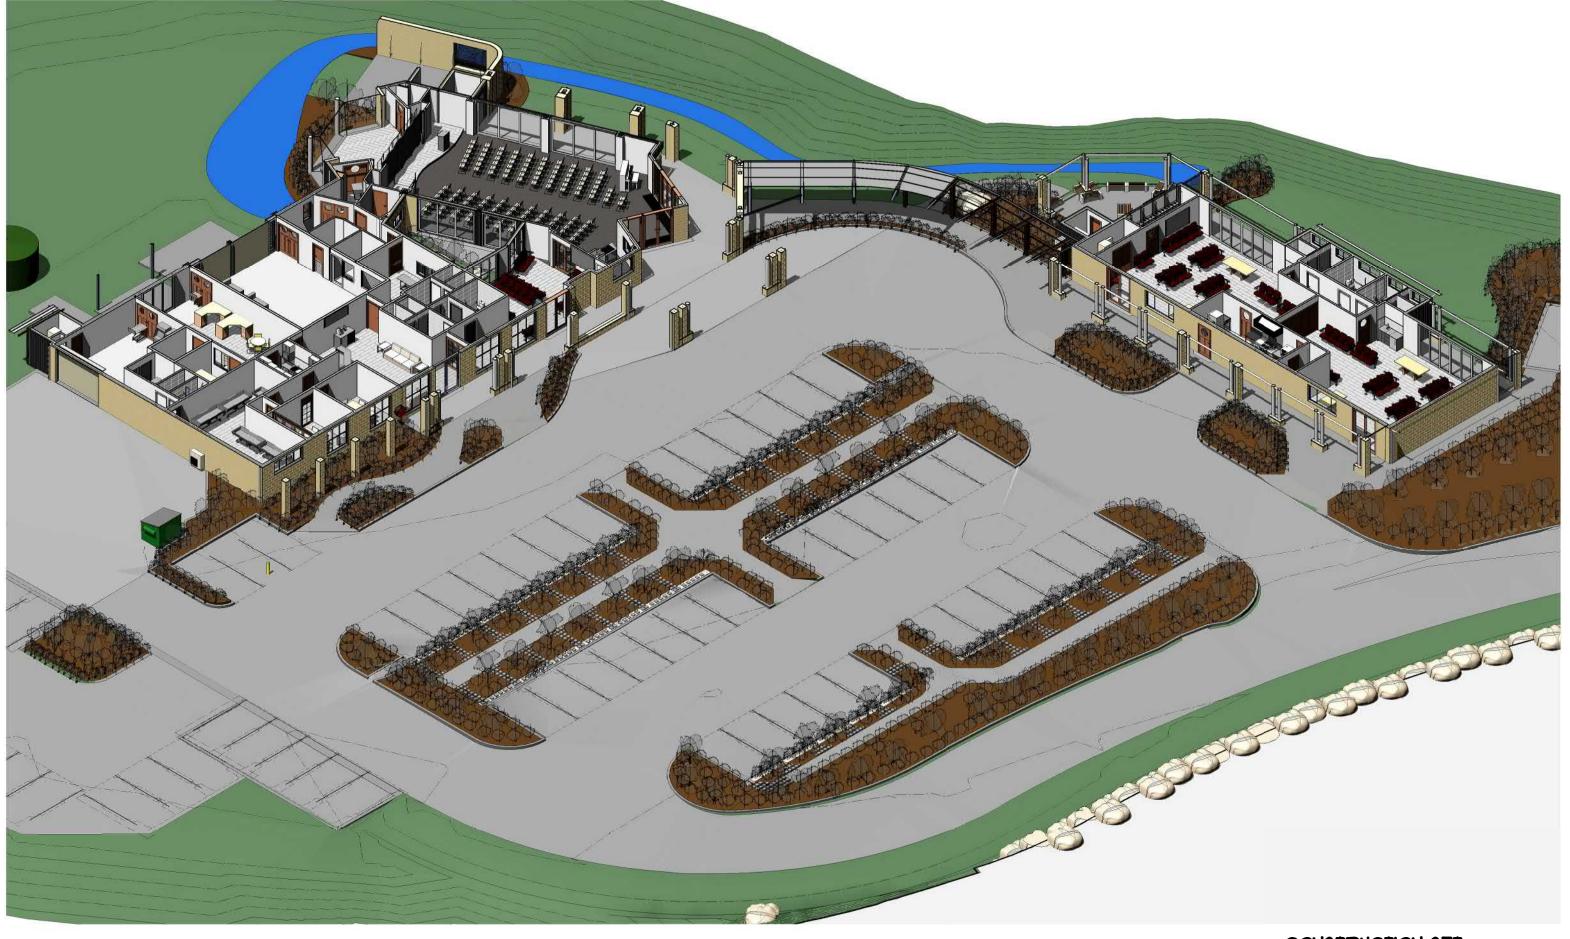

#### CONSTRUCTION SET

| 55/10/1/45/115/1/52/ |                |                            |
|----------------------|----------------|----------------------------|
| AXONOMETRIC NE       | Scale at A3    | Job No<br>#1 <b>0722</b> % |
| Culawal              | Designed MDW   | Dwg No 5                   |
|                      | Drawn<br>MDW   | ÷                          |
| WORKING DRAWINGS     | Checked<br>MDW |                            |