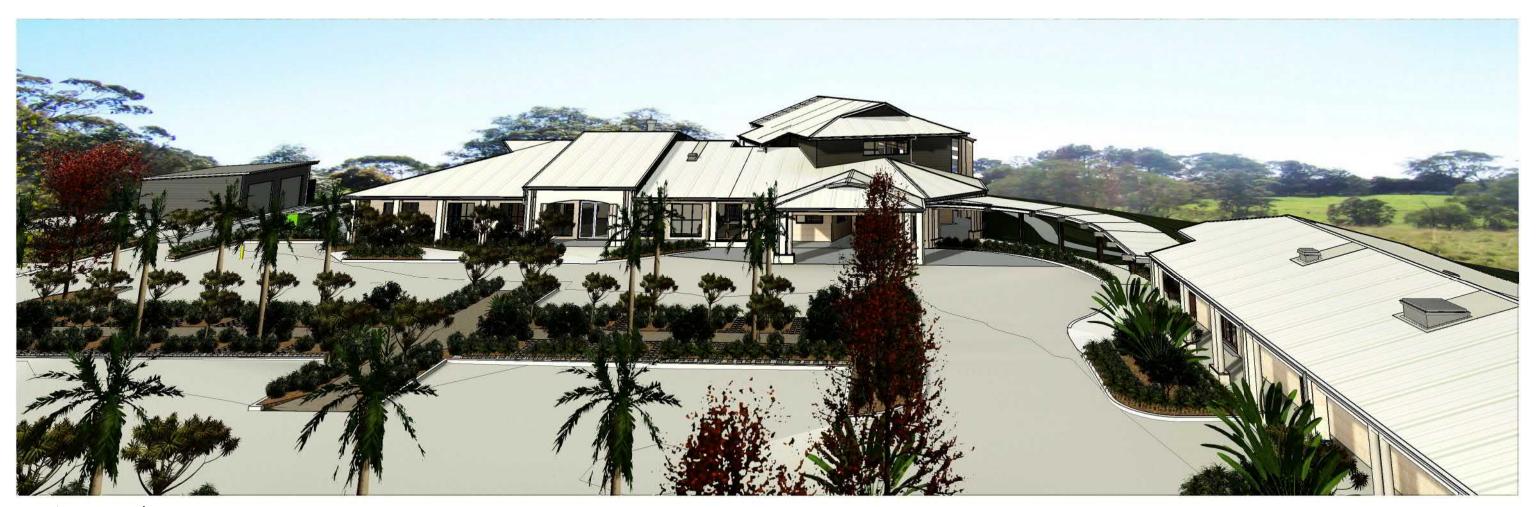

### PROPOSED COMMUNITY PROJECT

at 150 OCEANVIEW DRIVE SEASIDE

for COMMUNITY PTY LTD

| EXTERNAL RENDERINGS<br>NE ARIAL VIEW<br>REALISTIC |
|---------------------------------------------------|
|---------------------------------------------------|

WORKING DRAWINGS

Scale at A3 Designed MDW Drawn MDW

Job No 9 16|PD| % WD32 H Checked MDW

Issue Date Issue Description Rev Date Revision Description

3D View to entry