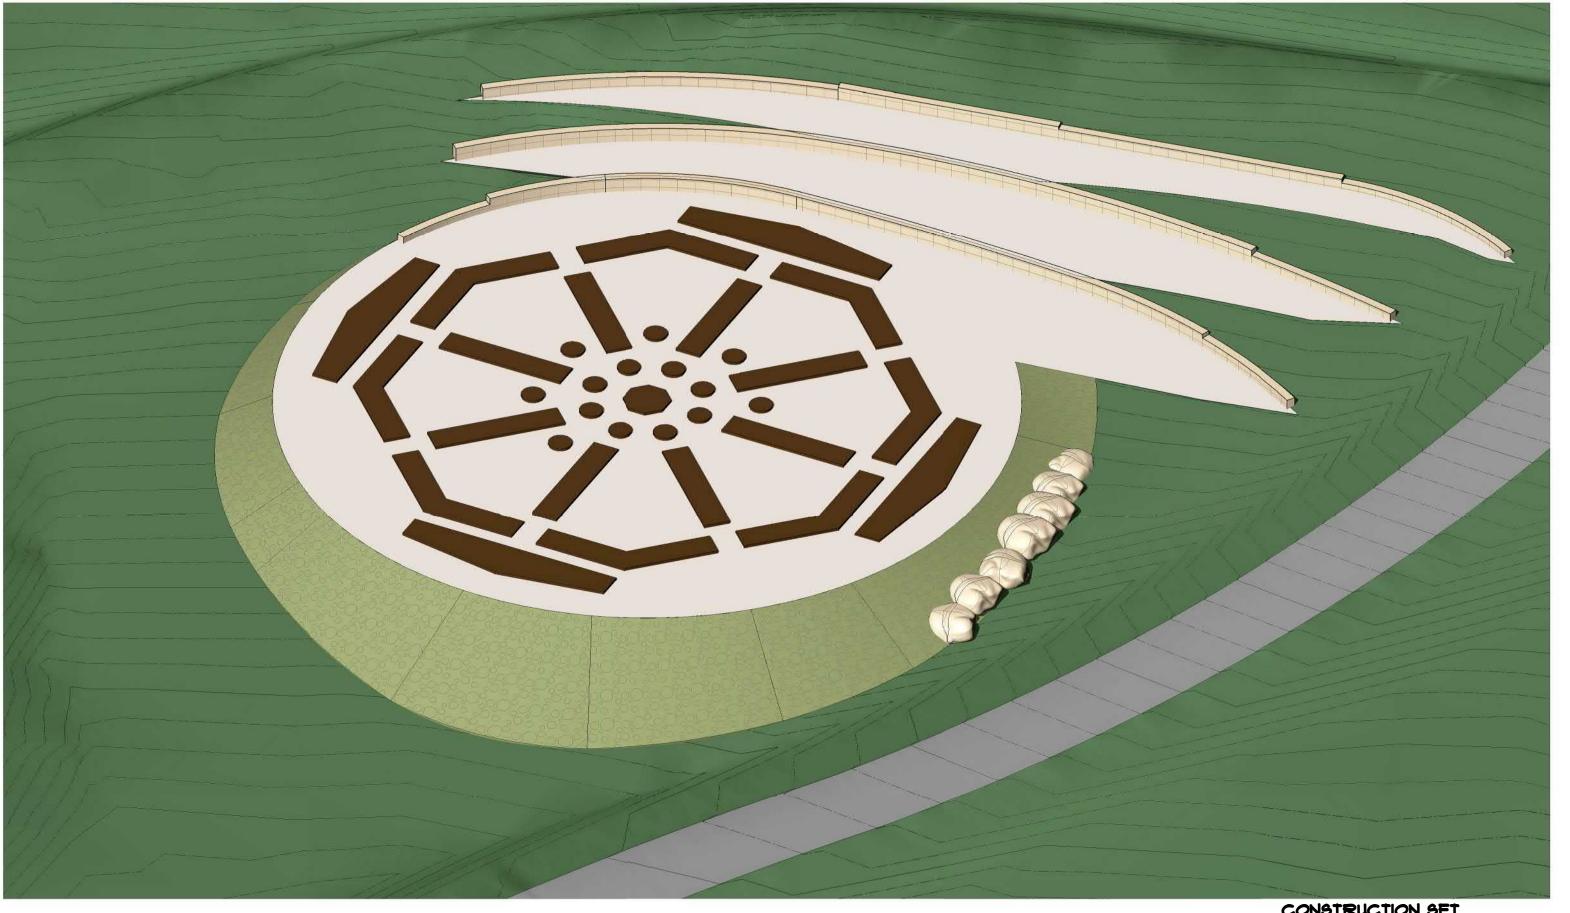

proposed axonometric NE

### CONSTRUCTION SET

| 00110111021                       |                                     |                        |                            |
|-----------------------------------|-------------------------------------|------------------------|----------------------------|
| PROPOSED COMMUNITY PROJECT        | MUNITY AXONOMETRIC NE Scale at A3 # |                        | Job No<br>#1 <b>⊘122</b> ♂ |
| at 150 OCEANVIEW DRIVE<br>SEASIDE |                                     | Designed MDW Drawn MDW | Issue <b>L</b>             |
| for COMMUNITY PTY LTD             | WORKING DRAWINGS                    | Checked<br>MDW         | WD32                       |