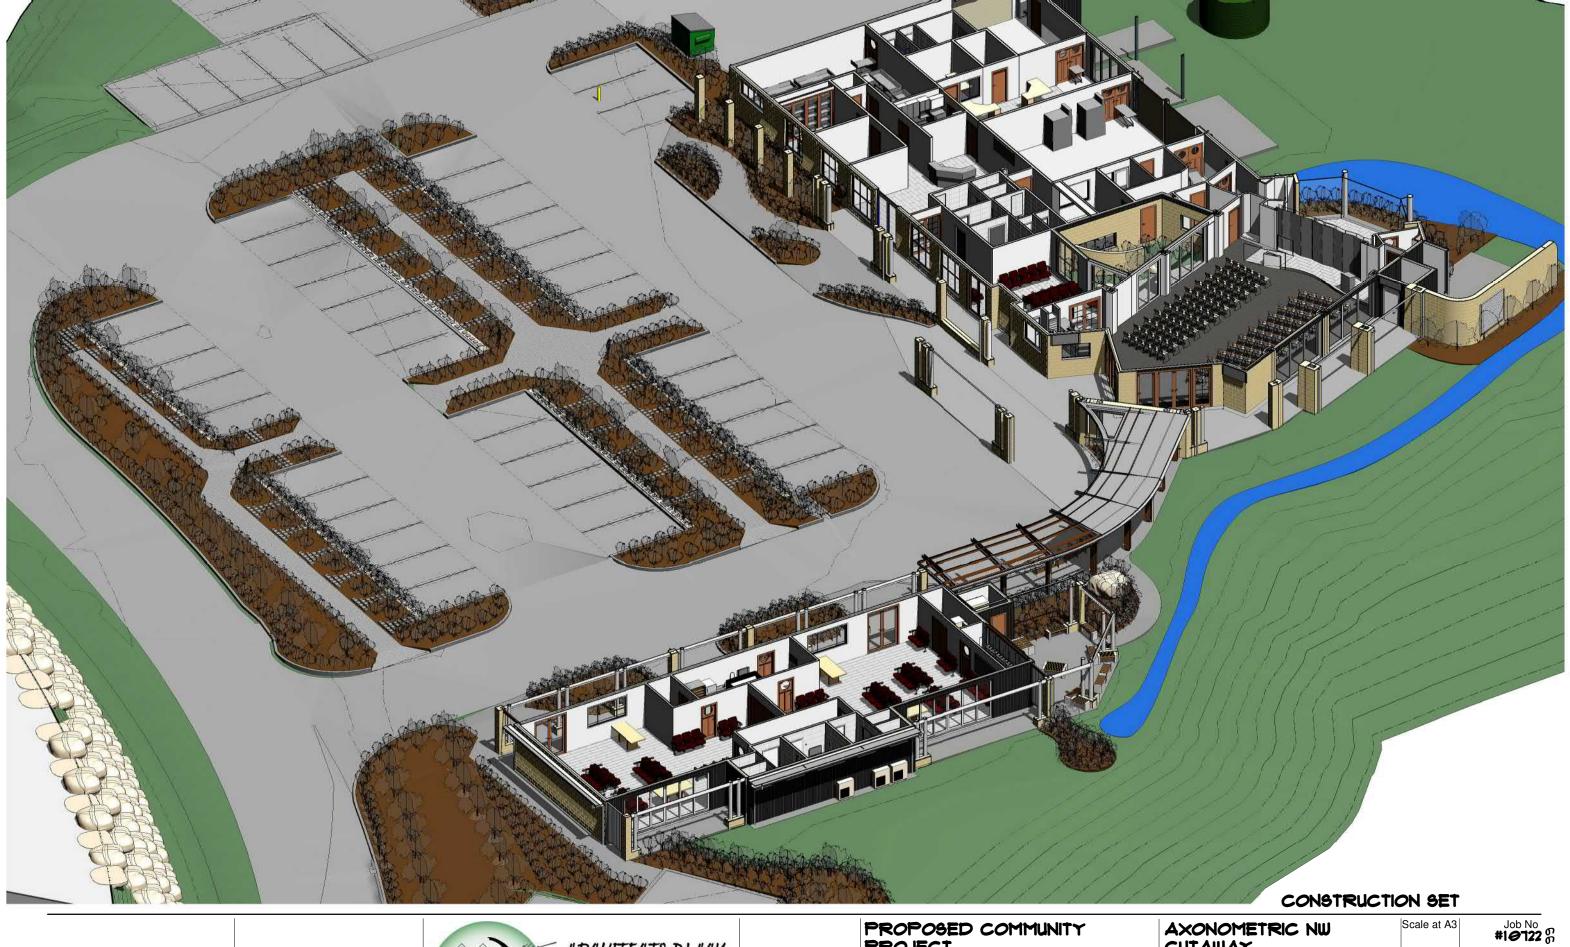

PROPOSED COMMUNITY PROJECT

at 150 OCEANVIEW DRIVE SEASIDE

for COMMUNITY PTY LTD

AXONOMETRIC NW CUTAWAY

Scale at A3 Designed MDW

Dwg No O Drawn MDW 

Checked MDW WORKING DRAWINGS

Issue Date Issue Description Rev Date