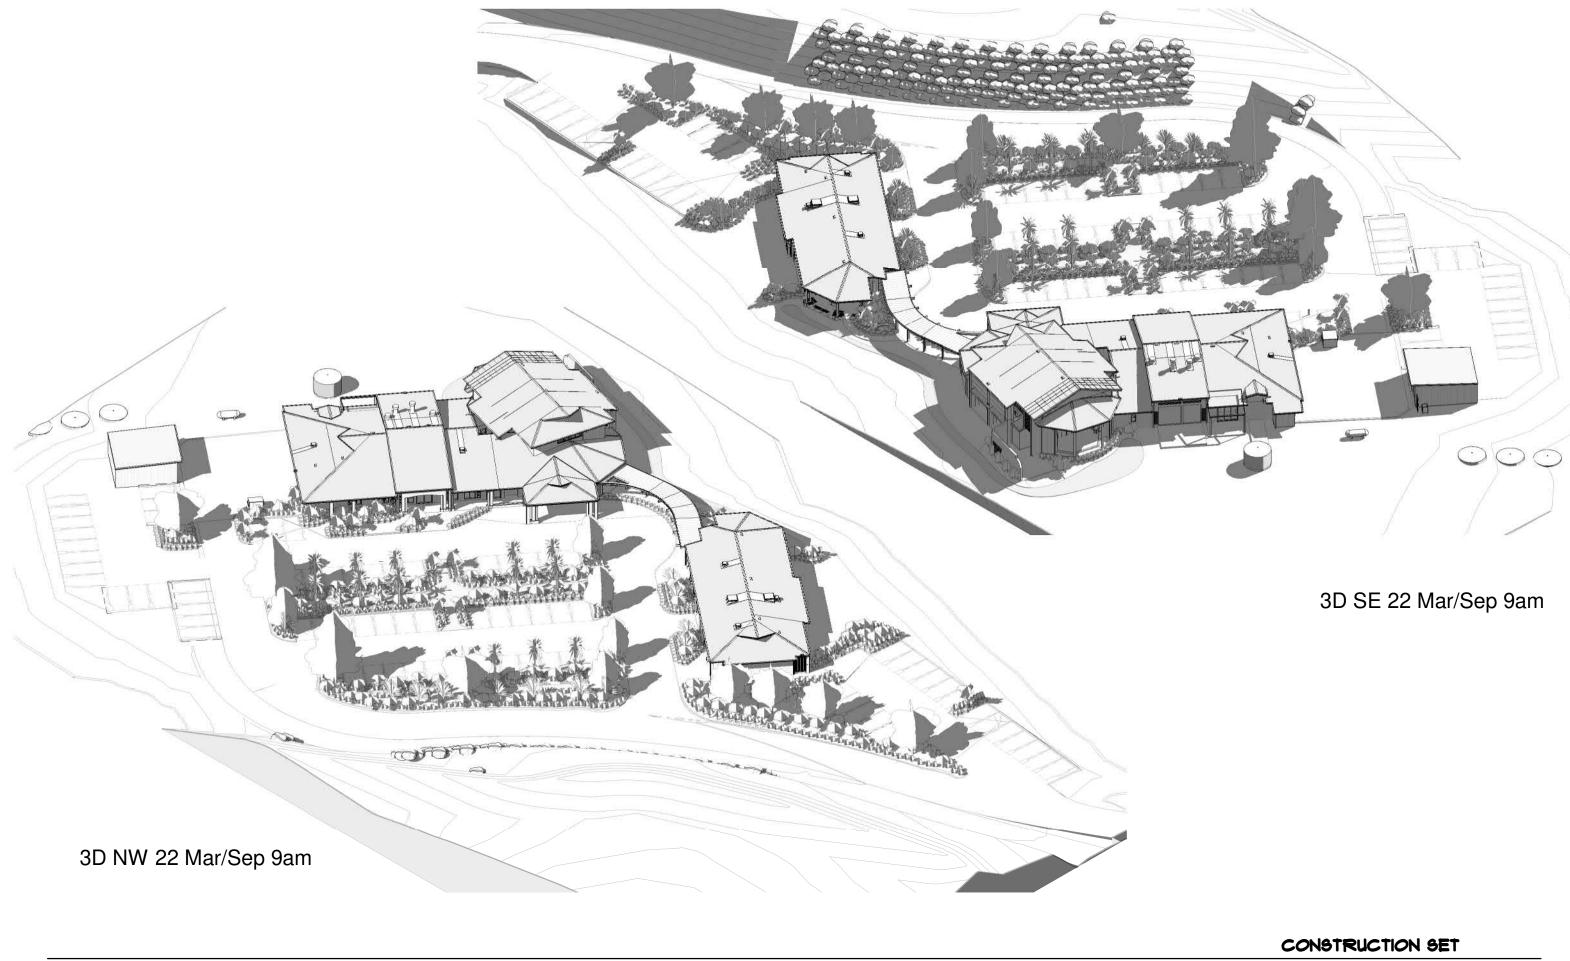

# PROPOSED COMMUNITY PROJECT

at 150 OCEANVIEW DRIVE SEASIDE

1:100 for COMMUNITY PTY LTD

| 3D SHADOW STUDIES EQUINOX |
|---------------------------|
| MORNING MAR 22 9AM        |

WORKING DRAWINGS

Job No #1@122 on Scale at A3 Dwg No O 454PDI 0 Designed MDW Drawn MDW Checked MDW

Issue Description Rev Date

Issue Description Rev Date

Revision Description

at 150 OCEANVIEW DRIVE

SEASIDE 1:100 for COMMUNITY PTY LTD

WORKING DRAWINGS

Dwg No O Designed MDW Drawn MDW WD32 Checked MDW