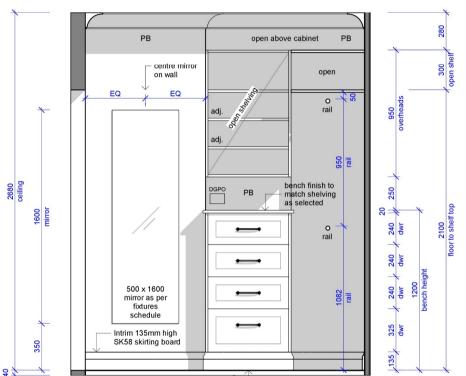

#### NOT FOR CONSTRUCTION

Scale at A3 **Cabinetry Design** WIR Elevations 1 & 2 AS Designed Pty Ltd 1:20 202214 Principal | Annelise Spurgeon Building Designer 0458 648 630 Designed Dwg No AS 951ŘE 5 PWD01 23.09.22 Prelim. Wkg Dwgs Good Address, Lovely Suburb DD01 21.09.22 Design Development 241 Thistle St Drawn Gordon Park Q 4031 AS SK01 20 09 22 Sketch Design 200 400mm QBCC Lic. 15135103 CD01 16.09.22 Concept Design Checked 1:20 for Nice Clients PWD01 Prelim. Working Dwgs 23.09.22 ACN 633 342 784 Issue Date Issue Description Rev Date Revision Description