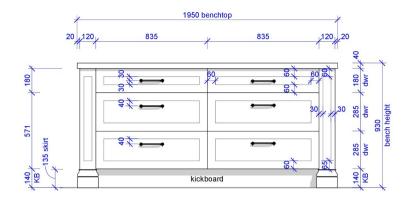

#### NOT FOR CONSTRUCTION

Scale at A3 **Cabinetry Design KE3 - Eastern Bench** AS Designed Pty Ltd 1:20 202214 Elevation Principal | Annelise Spurgeon Building Designer 0458 648 630 Designed 33KE 5 933KE PWD01 23.09.22 Prelim. Wkg Dwgs Good Address, Lovely Suburb DD01 21.09.22 Design Development 241 Thistle St Drawn Gordon Park Q 4031 QBCC Lic. 15135103 AS SK01 20.09.22 Sketch Design 200 400mm CD01 16.09.22 Concept Design Checked 1:20 for Nice Clients PWD01 Prelim. Working Dwgs 23.09.22 ACN 633 342 784 Issue Date Issue Description Rev Date Revision Description