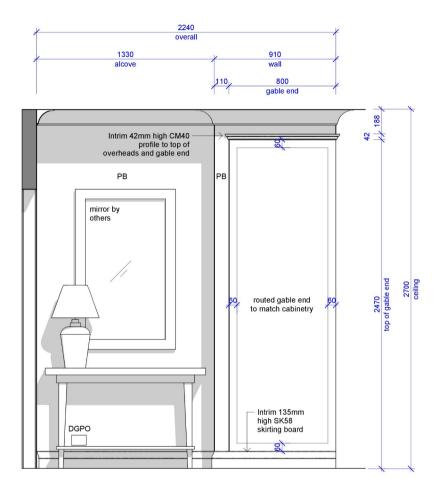

# KE4 Fridge Gable End

#### NOT FOR CONSTRUCTION

Scale at A3 **Cabinetry Design KE4 - Fridge Gable End** AS Designed Pty Ltd 1:20 202214 Principal | Annelise Spurgeon Building Designer 0458 648 630 Dwg No 91 40 934KE 50 Designed PWD01 23.09.22 Prelim. Wkg Dwgs Good Address, Lovely Suburb DD01 21.09.22 Design Development 241 Thistle St Drawn Gordon Park Q 4031 QBCC Lic. 15135103 AS SK01 20.09.22 Sketch Design 200 400mm PWD01 CD01 16.09.22 Concept Design Checked 1:20 for Nice Clients Prelim. Working Dwgs 23.09.22 ACN 633 342 784 Issue Date Issue Description Rev Date Revision Description