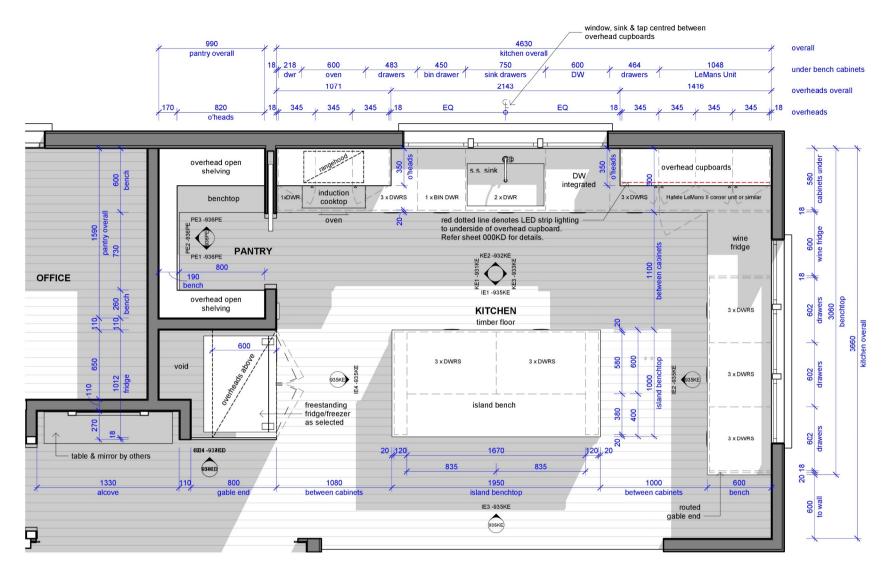

### **Table Of Contents**

| No    | Sheet Name                    | Issue | Sheet<br>Digit<br>No | Sheet<br>Digit<br>Total |
|-------|-------------------------------|-------|----------------------|-------------------------|
| 001GF | Cover Sheet                   | PWD01 | 1                    | 16                      |
| 930KP | Kitchen Floor Plan            | PWD01 | 2                    | 16                      |
| 931KE | KE1 - Fridge Wall Elevation   | PWD01 | 3                    | 16                      |
| 932KE | KE2 - Sink Wall Elevation     | PWD01 | 4                    | 16                      |
| 933KE | KE3 - Eastern Bench Elevation | PWD01 | 5                    | 16                      |
| 934KE | KE4 - Fridge Gable End        | PWD01 | 6                    | 16                      |
| 935KE | Island Bench Elevations       | PWD01 | 7                    | 16                      |
| 936PE | Pantry Elevations             | PWD01 | 8                    | 16                      |
| 937CD | Overhead Cupboard Detail      | PWD01 | 9                    | 16                      |
| 950RP | WIR Floor Plan                | PWD01 | 10                   | 16                      |
| 951RE | WIR Elevations 1 & 2          | PWD01 | 11                   | 16                      |
| 952RE | WIR Elevation 3 & 4           | PWD01 | 12                   | 16                      |
| 953RV | WIR 3D Views                  | PWD01 | 13                   | 16                      |
| 960LP | Laundry Plan & Elevation      | PWD01 | 14                   | 16                      |
| 961LV | Laundry 3D Views              | PWD01 | 15                   | 16                      |
| 962CN | Cabinetry Notes               | PWD01 | 16                   | 16                      |