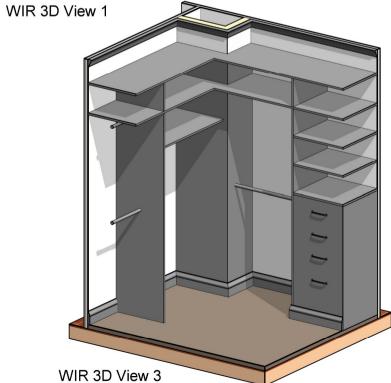

# WIR Floor Plan Prelim. Working Dwgs 23.09.22

Scale at A3

Designed AS

1:20

Drawn

Checked

AS

finished carpet level

#### **Cabinetry Design**

at Good Address, Lovely Suburb

for Nice Clients

WIR 3D Views

Job No **202214** 

Dwg No 95 953RV

Prelim. Working Dwgs 23.09.22

PWD01