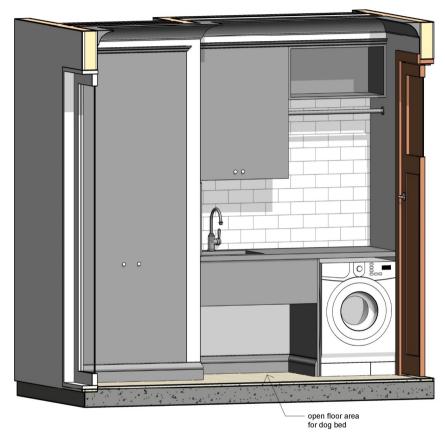

# **Laundry Plan & Elevation**

Prelim. Working Dwgs 23.09.22

Scale at A3 Job No 1:20 202214 Designed Dwg No 960LP ₺ Drawn AS Checked

PWD01

Rev Date Revision Description

Laundry 3D View 1

Laundry 3D View 2

Cabinetry Design

#### NOT FOR CONSTRUCTION

PWD01 23.09.22 Prelim. Wkg Dwgs DD01 21.09.22 Design Development SK01 20.09.22 Sketch Design CD01 16.09.22 Concept Design Issue Date Issue Description

AS Designed Pty Ltd Principal | Annelise Spurgeon Building Designer 0458 648 630

Principal | Annelise Spurgeo Building Designer 0458 648 630 241 Thistle St Gordon Park Q 4031 QBCC Lic. 15135103 ACN 633 342 784 0 200 400mm

at Good Address, Lovely Suburb

onum

onu

Laundry 3D Views

Scale at A3