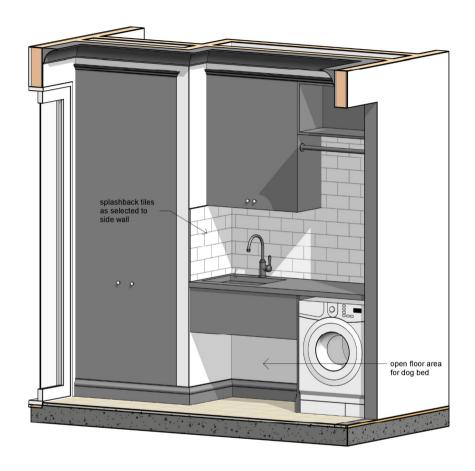

# **Laundry Plan & Elevation**

Prelim. Working Dwgs 23.09.22

Scale at A3 Job No 1:20 202214 Designed Dwg No 960LP ₺ Drawn AS Checked

PWD01

Rev Date Revision Description

Laundry 3D View 1

Laundry 3D View 2

Cabinetry Design

#### NOT FOR CONSTRUCTION

PWD01 23.09.22 Prelim. Wkg Dwgs DD01 21.09.22 Design Development SK01 20.09.22 Sketch Design CD01 16.09.22 Concept Design Issue Date Issue Description

AS Designed Pty Ltd Principal | Annelise Spurgeon Building Designer 0458 648 630

Principal | Annelise Spurgeo Building Designer 0458 648 630 241 Thistle St Gordon Park Q 4031 QBCC Lic. 15135103 ACN 633 342 784 0 200 400mm

at Good Address, Lovely Suburb

onum

onu

Laundry 3D Views

Scale at A3