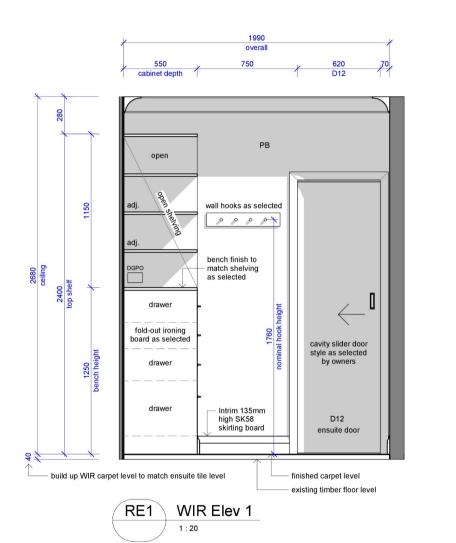

#### NOT FOR CONSTRUCTION

Scale at A3 **Cabinetry Design** WIR Elevations 1 & 2 AS Designed Pty Ltd 1:20 202214 Principal | Annelise Spurgeon Building Designer 0458 648 630 Designed Dwg No AS 951ŘE 5 PWD01 23.09.22 Prelim. Wkg Dwgs Good Address, Lovely Suburb DD01 21.09.22 Design Development 241 Thistle St Drawn Gordon Park Q 4031 AS SK01 20 09 22 Sketch Design 200 400mm QBCC Lic. 15135103 CD01 16.09.22 Concept Design Checked 1:20 for Nice Clients PWD01 Prelim. Working Dwgs 23.09.22 ACN 633 342 784 Issue Date Issue Description Rev Date Revision Description

build up WIR carpet level to match ensuite tile level

WIR Elev 2

1:20

RE2

200 400mm

1:20 for Nice Clients

Gordon Park Q 4031

QBCC Lic. 15135103