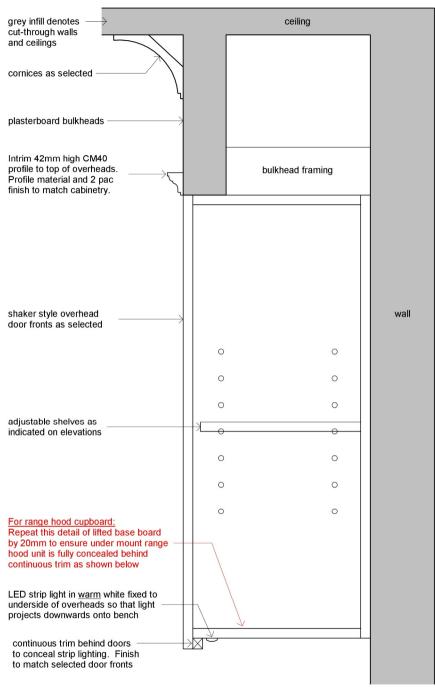

#### NOT FOR CONSTRUCTION

CD1 Overhead Cupboard Detail

- All cabinet sizes and allocations are project specific and deliberate.
   Please refer to Designer or Owner should any dimensions or details require adjusting
- Dimensions on this sheet are taken from wall linings, not wall framing
- Refer to elevation drawings for GPO locations
- Refer to Client Fixtures Schedule for selection of fittings, fixtures and appliances
- Ensure cabinetry dimensions and clearance requirements comply with manufacturer's specifications for all appliances as selected by Owner
- · If in doubt, please ask