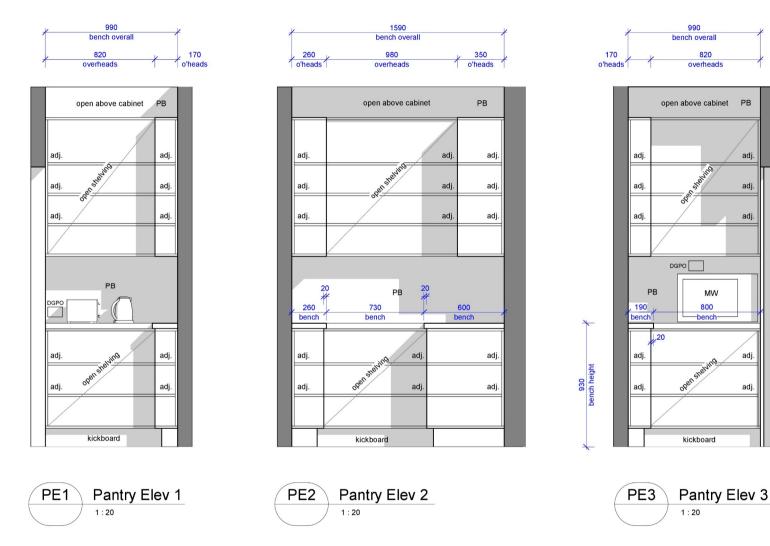

| LEGEND                                                      |                                                                                                                                                     |  |  |
|-------------------------------------------------------------|-----------------------------------------------------------------------------------------------------------------------------------------------------|--|--|
| DW<br>RH<br>PB<br>KB<br>adj.<br>dwr<br>DGPO<br>SGPO<br>s.s. | dishwasher<br>rangehood<br>plasterboard<br>kickboard<br>adjustable shelves<br>drawer<br>double power point<br>single power point<br>stainless steel |  |  |

#### NOT FOR CONSTRUCTION

dishwasher

rangehood

. kickboard

drawer

plasterboard

adjustable shelves

double power point

single power point

stainless steel

Scale at A3 **Cabinetry Design KE2 - Sink Wall Elevation** AS Designed Pty Ltd 1:20 202214 Principal | Annelise Spurgeon Designed Dwg No 95 Building Designer 0458 648 630 PWD01 23.09.22 Prelim. Wkg Dwgs 932KE Good Address, Lovely Suburb DD01 21.09.22 Design Development 241 Thistle St Drawn Gordon Park Q 4031 AS SK01 20.09.22 Sketch Design 200 400mm QBCC Lic. 15135103 CD01 16.09.22 Concept Design Checked 1:20 for Nice Clients PWD01 Prelim. Working Dwgs 23.09.22 ACN 633 342 784 Issue Date Issue Description Rev Date Revision Description

| LEGEND                                                      |                                                                                                                                                     |  |  |  |
|-------------------------------------------------------------|-----------------------------------------------------------------------------------------------------------------------------------------------------|--|--|--|
| DW<br>RH<br>PB<br>KB<br>adj.<br>dwr<br>DGPO<br>SGPO<br>s.s. | dishwasher<br>rangehood<br>plasterboard<br>kickboard<br>adjustable shelves<br>drawer<br>double power point<br>single power point<br>stainless steel |  |  |  |

| LEGEND |                    |  |  |  |
|--------|--------------------|--|--|--|
| DW     | dishwasher         |  |  |  |
| RH     | rangehood          |  |  |  |
| PB     | plasterboard       |  |  |  |
| KB     | kickboard          |  |  |  |
| adj.   | adjustable shelves |  |  |  |
| dwr    | drawer             |  |  |  |
| DGPO   | double power point |  |  |  |
| SGPO   | single power point |  |  |  |
| s.s.   | stainless steel    |  |  |  |

#### **LEGEND**

S.S.

| DW   | dishwasher         |
|------|--------------------|
| RH   | rangehood          |
| PB   | plasterboard       |
| KB   | kickboard          |
| adj. | adjustable shelves |
| dwr  | drawer             |
| DGPO | double power point |
| SGPO | single power point |

230 PB

adj.

adj.

adi.

adj.

adj.

<del>4</del>

| <u>LEGEND</u>                                               |                                                                                                                                                     |  |  |  |  |
|-------------------------------------------------------------|-----------------------------------------------------------------------------------------------------------------------------------------------------|--|--|--|--|
| DW<br>RH<br>PB<br>KB<br>adj.<br>dwr<br>DGPO<br>SGPO<br>s.s. | dishwasher<br>rangehood<br>plasterboard<br>kickboard<br>adjustable shelves<br>drawer<br>double power point<br>single power point<br>stainless steel |  |  |  |  |