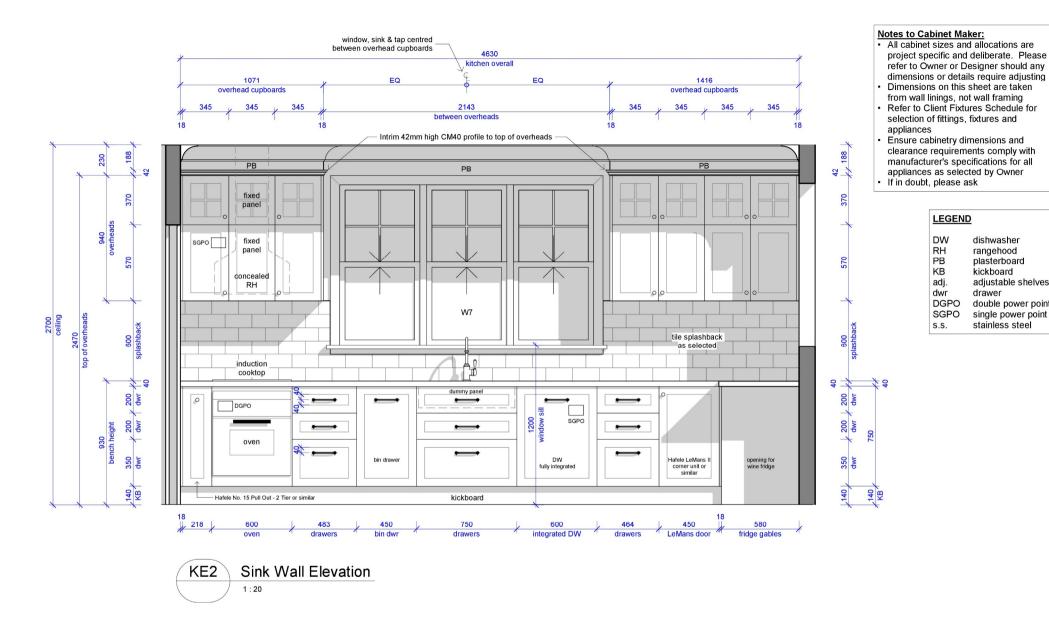

#### NOT FOR CONSTRUCTION

dishwasher

rangehood

. kickboard

drawer

plasterboard

adjustable shelves

double power point

single power point

stainless steel

Scale at A3 **Cabinetry Design KE2 - Sink Wall Elevation** AS Designed Pty Ltd 1:20 202214 Principal | Annelise Spurgeon Designed Dwg No 95 Building Designer 0458 648 630 PWD01 23.09.22 Prelim. Wkg Dwgs 932KE Good Address, Lovely Suburb DD01 21.09.22 Design Development 241 Thistle St Drawn Gordon Park Q 4031 AS SK01 20.09.22 Sketch Design 200 400mm QBCC Lic. 15135103 CD01 16.09.22 Concept Design Checked 1:20 for Nice Clients PWD01 Prelim. Working Dwgs 23.09.22 ACN 633 342 784 Issue Date Issue Description Rev Date Revision Description