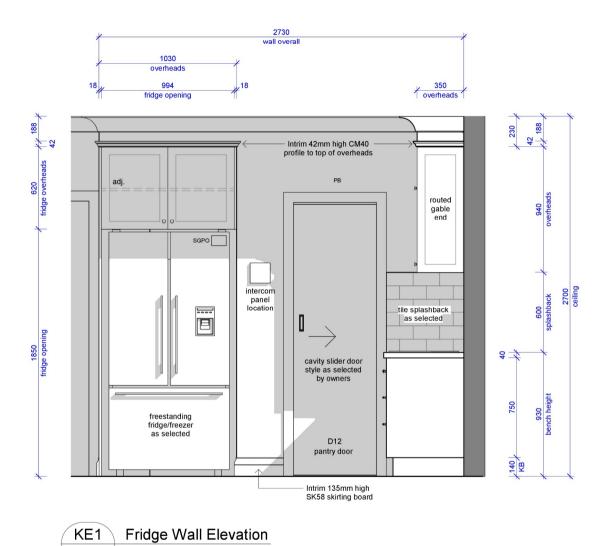

| LEGEND                                                      |                                                                                                                                                     |  |  |
|-------------------------------------------------------------|-----------------------------------------------------------------------------------------------------------------------------------------------------|--|--|
| DW<br>RH<br>PB<br>KB<br>adj.<br>dwr<br>DGPO<br>SGPO<br>s.s. | dishwasher<br>rangehood<br>plasterboard<br>kickboard<br>adjustable shelves<br>drawer<br>double power point<br>single power point<br>stainless steel |  |  |

#### NOT FOR CONSTRUCTION

Scale at A3 **Cabinetry Design KE1 - Fridge Wall Elevation** AS Designed Pty Ltd 1:20 202214 Principal | Annelise Spurgeon Building Designer 0458 648 630 Designed PWD01 23.09.22 Prelim. Wkg Dwgs Good Address, Lovely Suburb DD01 21.09.22 Design Development 241 Thistle St Drawn Gordon Park Q 4031 QBCC Lic. 15135103 AS SK01 20.09.22 Sketch Design 200 400mm PWD01 CD01 16.09.22 Concept Design Checked 1:20 for Nice Clients Prelim. Working Dwgs 23.09.22 ACN 633 342 784 Issue Date Issue Description Rev Date Revision Description