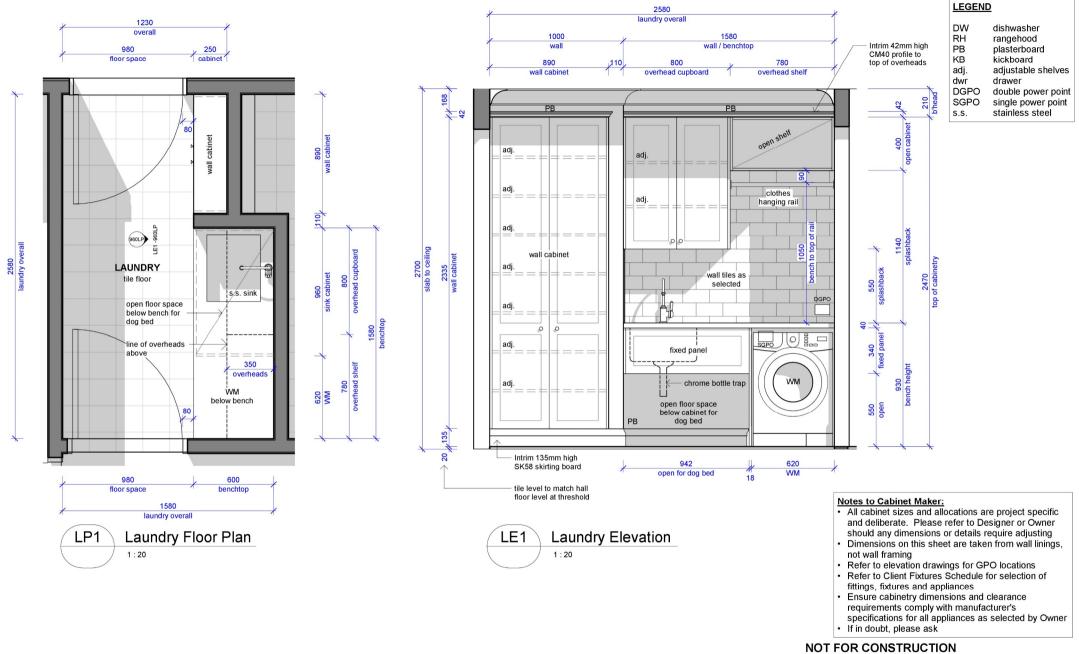

# **Laundry Plan & Elevation**

Prelim. Working Dwgs 23.09.22

Scale at A3 Job No 1:20 202214 Designed Dwg No 960LP ₺ Drawn AS Checked

PWD01

Rev Date Revision Description

Laundry 3D View 1

Laundry 3D View 2

Cabinetry Design

| LEGEND                                                      |                                                                                                                                                     |  |  |
|-------------------------------------------------------------|-----------------------------------------------------------------------------------------------------------------------------------------------------|--|--|
| DW<br>RH<br>PB<br>KB<br>adj.<br>dwr<br>DGPO<br>SGPO<br>s.s. | dishwasher<br>rangehood<br>plasterboard<br>kickboard<br>adjustable shelves<br>drawer<br>double power point<br>single power point<br>stainless steel |  |  |