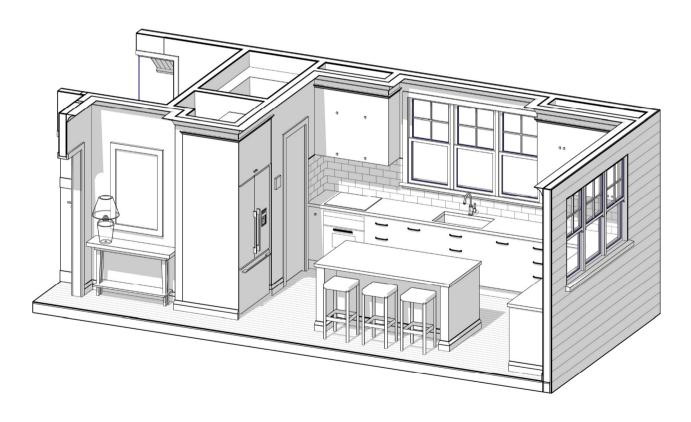

### **Table Of Contents**

| No    | Sheet Name                    | Issue | Sheet<br>Digit<br>No | Sheet<br>Digit<br>Total |
|-------|-------------------------------|-------|----------------------|-------------------------|
| 001GF | Cover Sheet                   | PWD01 | 1                    | 16                      |
| 930KP | Kitchen Floor Plan            | PWD01 | 2                    | 16                      |
| 931KE | KE1 - Fridge Wall Elevation   | PWD01 | 3                    | 16                      |
| 932KE | KE2 - Sink Wall Elevation     | PWD01 | 4                    | 16                      |
| 933KE | KE3 - Eastern Bench Elevation | PWD01 | 5                    | 16                      |
| 934KE | KE4 - Fridge Gable End        | PWD01 | 6                    | 16                      |
| 935KE | Island Bench Elevations       | PWD01 | 7                    | 16                      |
| 936PE | Pantry Elevations             | PWD01 | 8                    | 16                      |
| 937CD | Overhead Cupboard Detail      | PWD01 | 9                    | 16                      |
| 950RP | WIR Floor Plan                | PWD01 | 10                   | 16                      |
| 951RE | WIR Elevations 1 & 2          | PWD01 | 11                   | 16                      |
| 952RE | WIR Elevation 3 & 4           | PWD01 | 12                   | 16                      |
| 953RV | WIR 3D Views                  | PWD01 | 13                   | 16                      |
| 960LP | Laundry Plan & Elevation      | PWD01 | 14                   | 16                      |
| 961LV | Laundry 3D Views              | PWD01 | 15                   | 16                      |
| 962CN | Cabinetry Notes               | PWD01 | 16                   | 16                      |