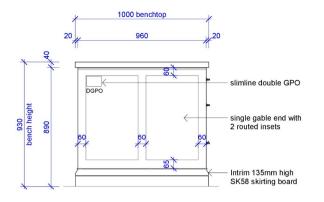

#### NOT FOR CONSTRUCTION

Scale at A3 **Cabinetry Design** Island Bench Elevations AS Designed Pty Ltd 1:20 202214 Principal | Annelise Spurgeon Building Designer 0458 648 630 Designed Dwg No 95 PWD01 23.09.22 Prelim. Wkg Dwgs 935KE Good Address, Lovely Suburb DD01 21.09.22 Design Development 241 Thistle St Drawn Gordon Park Q 4031 QBCC Lic. 15135103 AS SK01 20.09.22 Sketch Design 200 400mm CD01 16.09.22 Concept Design Checked 1:20 for Nice Clients PWD01 Prelim. Working Dwgs 23.09.22 ACN 633 342 784 Issue Date Issue Description Rev Date Revision Description